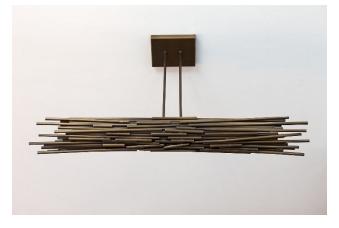

## DESCRIPTION

With its compact yet intricate structure, the Nest fixture provides luminous, bright light ideal for lower ceilings (9' and under). Hanging from two rods attached to a square ceiling base, the fixture shines light onto the ceiling, creating an aura of luminescence. Matte bronze finish. Can be coated with an array of other finishes. Wall sconce variation also available.

## **TECHNICAL SPECS**

- Powder coated metal ceiling plate (5"X5") houses the transformers
- Fixture measures 24"L X 5"W
- 2 X 50W bulbs
- All of our products are ESA approved